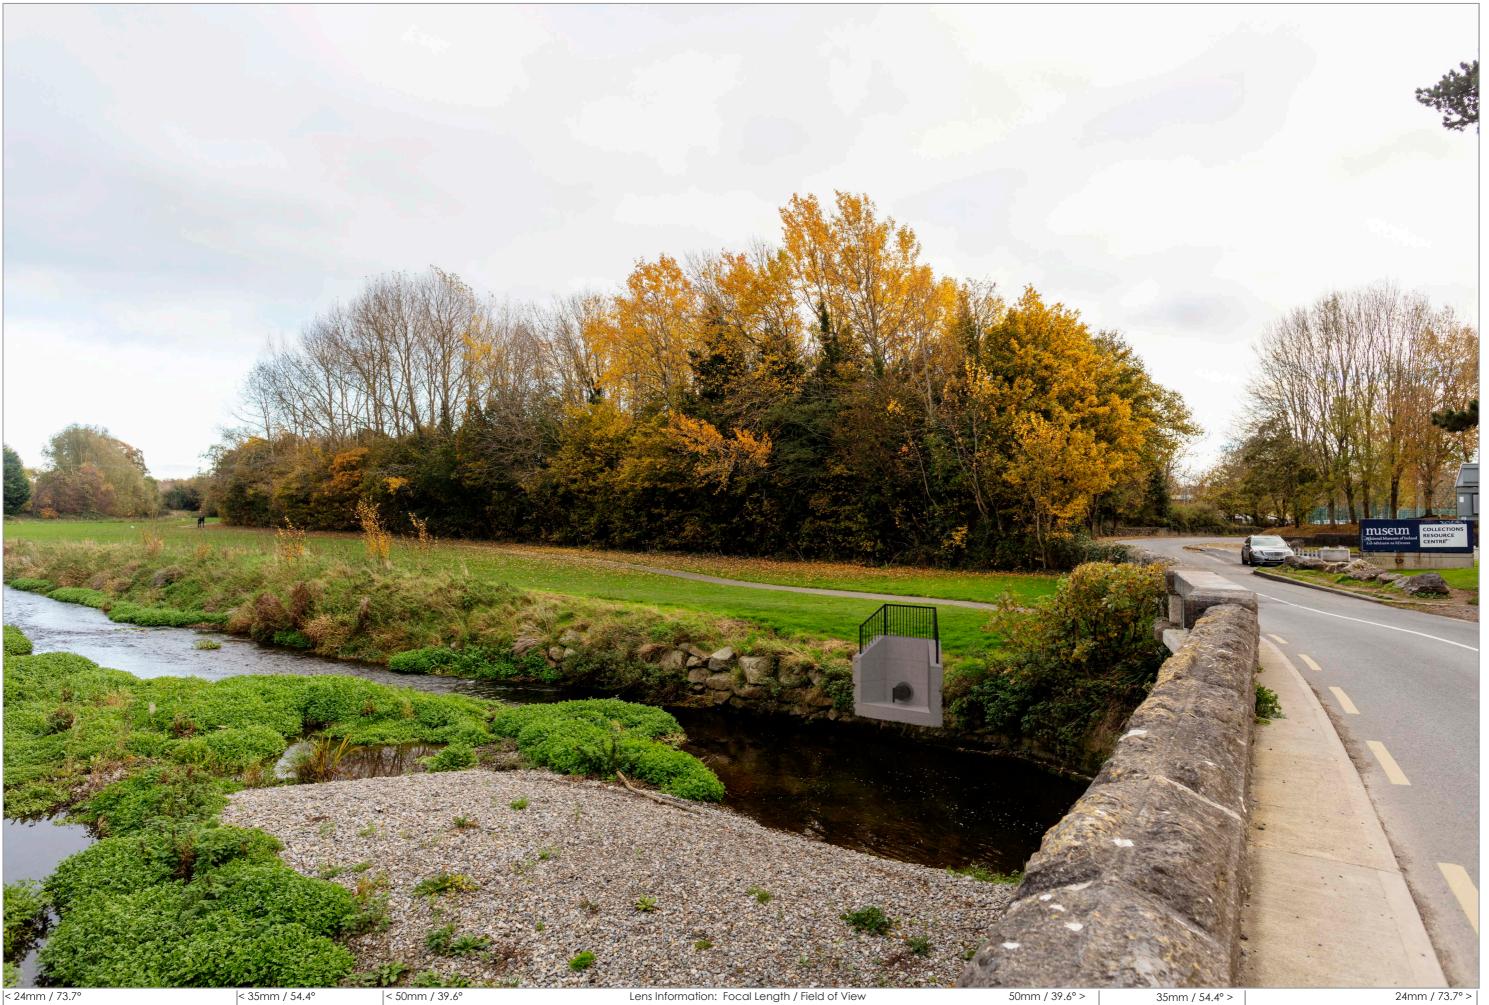

digital dimensions architectural visualisation

LocationDescriptionPhotography DateField of view35mm equivalentDistance to site boundaryCamera modelView 1 ProposedLooking South East on Balheary Road19/11/2173.7°24mm28.9mCanon EOS 5DS